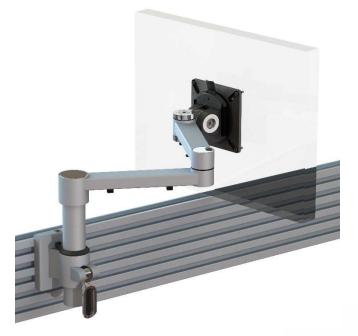

## XSTREAM dual beam arm with tool rail fixing

## **Product Specification**

| Product code          | XSTREAMCOMB06S - silver                             |
|-----------------------|-----------------------------------------------------|
| Weight capacity       | 10kg                                                |
| Max forward extension | 455mm                                               |
| VESA                  | 75mm & 100mm VESA compliant                         |
| Movement              | Height adjustment, tilt, swivel, rotation and reach |
| Height adjustment     | Max height adjustment 135mm from desk top           |
| Fixings               | Tool rail fixing                                    |
|                       |                                                     |

## Additional Information

Single beam arm with manual height adjustment

Additional +/- 70mm available with ratchet mechanism

Lockable quick release VESA function

Compact – folds back into a space of 40mm

Silver – XSTREAMCOMB06S - RAL code 9006